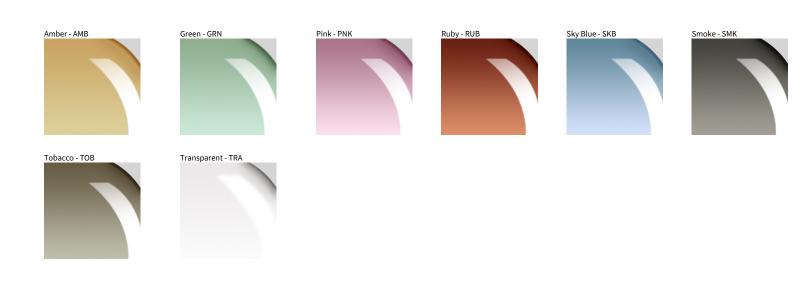

## **VEGETAL SUSPENSION** COLOR FINISH CHART

| PROJECT  |  |
|----------|--|
| TYPE     |  |
| NOTES    |  |
| QUANTITY |  |
| DATE     |  |

Digital: Not all screens are calibrated the same, and therefore, colors will appear differently between screens. Physical: When texture is involved, there will be variations in color, character and tone within a product series and between product families.